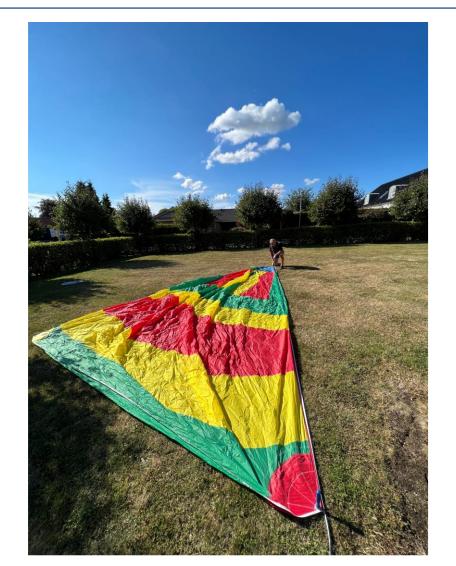

Price: 2000 dkr. Offers are welcome (money back if quality found not acceptable during use)

Sail type: Assymetric Spinaker designed by Team Sails.

Dim.: Front: 12,60m / Aft: 12,15m / Bottom: 4,95m.

Condition: Medium. Year 2003. Stored dry.