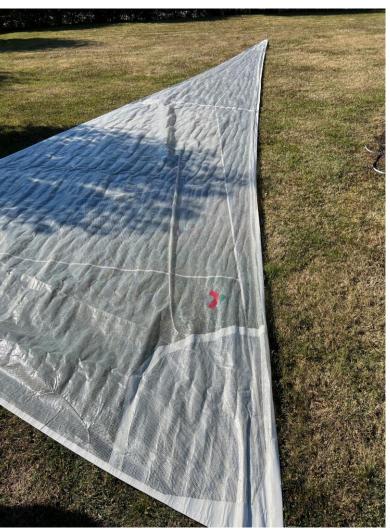

Price: 4000 dkr. Offers are welcome (money back if quality found not acceptable during use)

Sail type: Gennaker designed by Team Sails

Dim.: Front: 14,00m / Aft: 11,87m / Bottom: 6,60m.

Condition: Good. Late 90's. Designed for F-28 Trimaran Nielsen Trio. Stored dry since then.