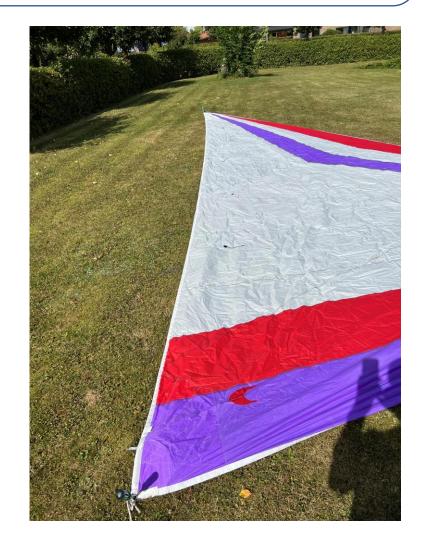

Price: 4000 dkr. Offers are welcome (money back if quality found not acceptable during use)

Sail type: Gennaker designed by Team Sails

Dim.: Front: 14,00m / Aft: 11,87m / Bottom: 6,60m.

Condition: Good. Late 90's. Designed for F-28 Trimaran Nielsen Trio. Stored dry since then.