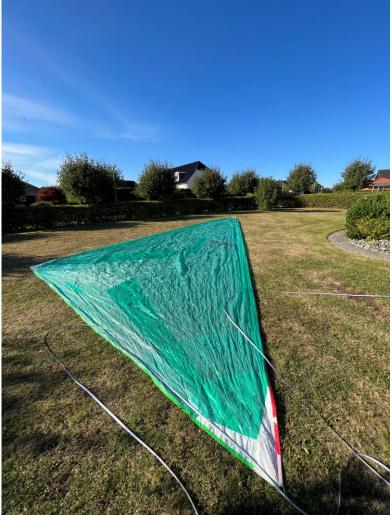

Price: 3500 dkr. Offers are welcome (money back if quality found not acceptable during use)

Sail type: Jib designed by HR Sejl

Dim.: Front: 6,70m / Aft: 6,08m / Bottom: 6,70m.

Condition: Good. 90's. Stored dry since.