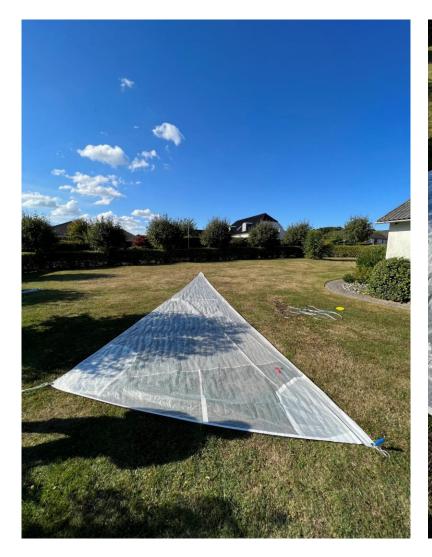

Sail type: Asymmetric Spinaker (designed by French company).

Dim.: Front: 13,50m / Aft: 13,50m / Bottom: 7,0m.

Condition: Good. Early 90's. Designed for F-28 multihull. Only use one season. Stored dry since.