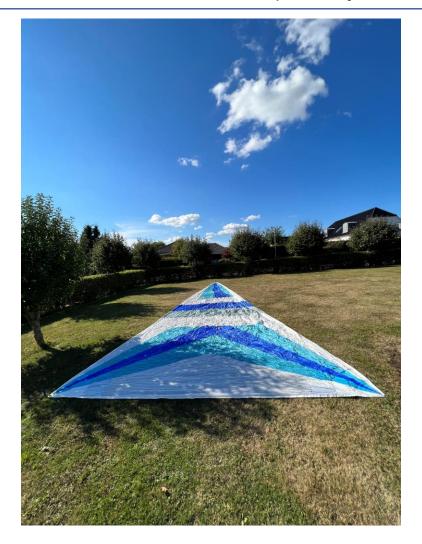

Sail type: Asymmetric Spinaker (designed by French company).

Dim.: Front: 13,50m / Aft: 13,50m / Bottom: 7,0m.

Condition: Good. Early 90's. Designed for F-28 multihull. Only use one season. Stored dry since.