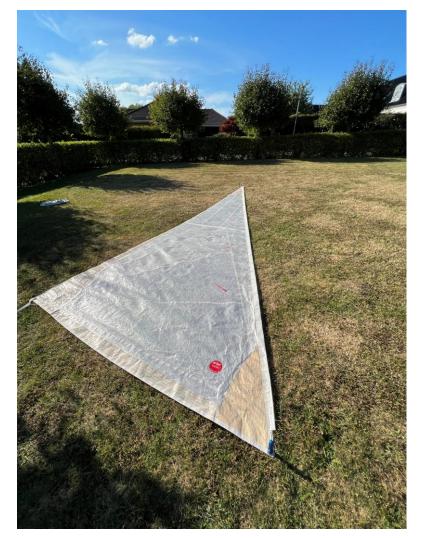

Price: 3500 dkr. Offers are welcome (money back if quality found not acceptable during use)

Sail type: Jib designed by HR Sejl

Dim.: Front: 6,70m / Aft: 6,08m / Bottom: 6,70m.

Condition: Good. 90's. Stored dry since.