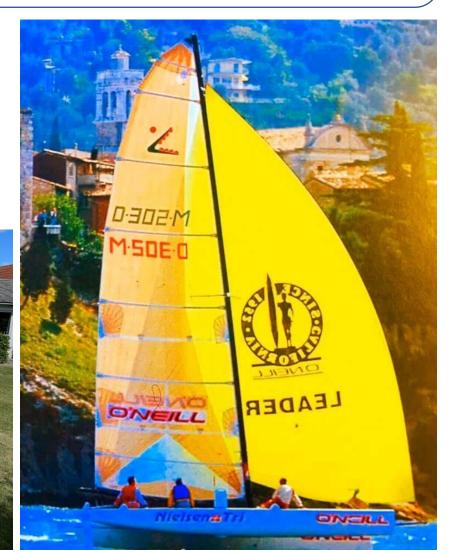

Price: 4000 dkr. Offers are welcome (money back if quality found not acceptable during use)

Sail type: Gennaker designed by Team Sails

Dim.: Front: 14,00m / Aft: 11,87m / Bottom: 6,60m.

Condition: Good. Late 90's. Designed for F-28 Trimaran Nielsen Trio. Stored dry since then.