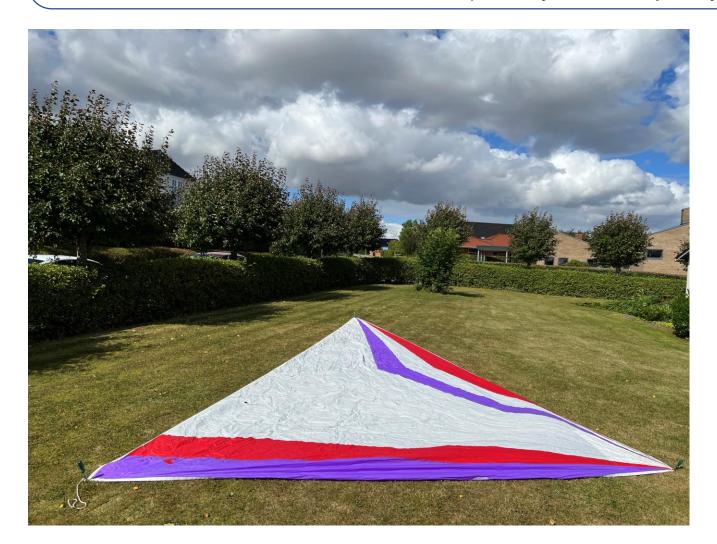

Price: 4000 dkr. Offers are welcome (money back if quality found not acceptable during use)

Sail type: Gennaker designed by Team Sails

Dim.: Front: 14,00m / Aft: 11,87m / Bottom: 6,60m.

Condition: Good. Late 90's. Designed for F-28 Trimaran Nielsen Trio. Stored dry since then.