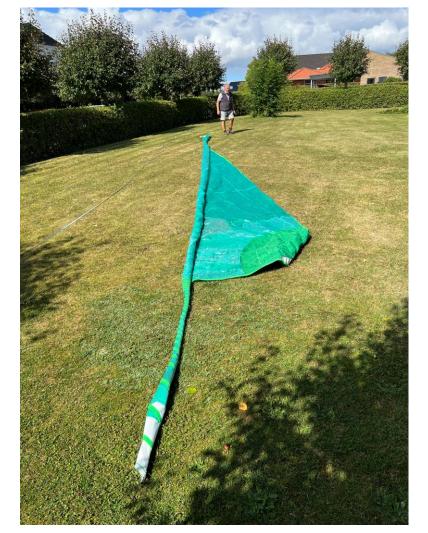

Price: 3500 dkr. Offers are welcome (money back if quality found not acceptable during use)

Sail type: Jib designed by HR Sejl

Dim.: Front: 6,70m / Aft: 6,08m / Bottom: 6,70m.

Condition: Good. 90's. Stored dry since.