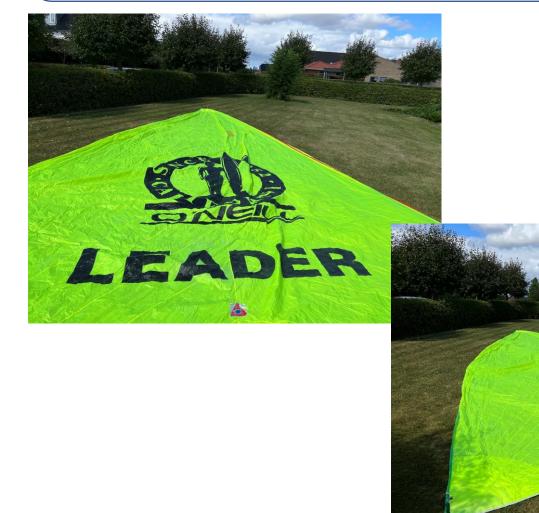

Price: 4000 dkr. Offers are welcome (money back if quality found not acceptable during use)

Sail type: Gennaker designed by Team Sails

Dim.: Front: 14,00m / Aft: 11,87m / Bottom: 6,60m.

Condition: Good. Late 90's. Designed for F-28 Trimaran Nielsen Trio. Stored dry since then.