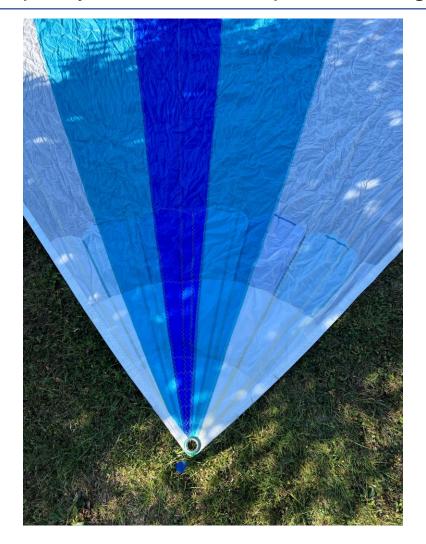

Sail type: Asymmetric Spinaker (designed by French company).

Dim.: Front: 13,50m / Aft: 13,50m / Bottom: 7,0m.

Condition: Good. Early 90's. Designed for F-28 multihull. Only use one season. Stored dry since.