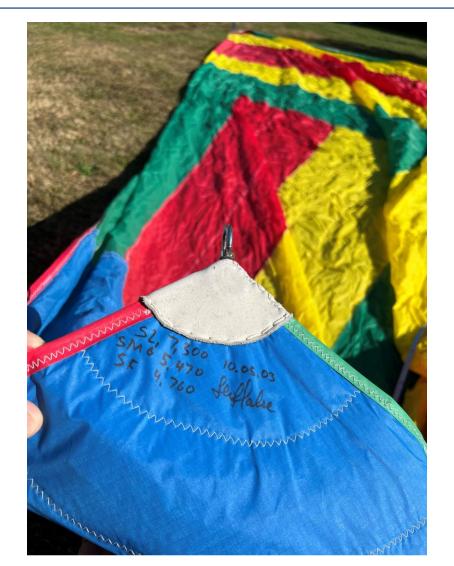

Price: 2500 dkr. Offers are welcome (money back if quality found not acceptable during use)

Sail type: Spinaker designed by Fogh Sails.

Dim.: Front/AFT (SL): 7,30m / SMG: 5,47m / Bottom (SF): 4,76m.

Condition: Medium. Year 2003. Stored dry.