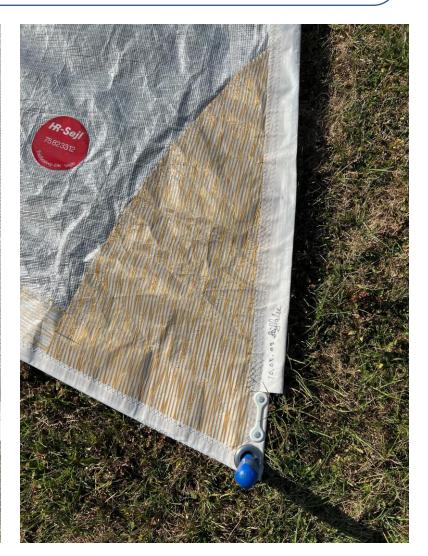

Price: 3500 dkr. Offers are welcome (money back if quality found not acceptable during use)

Sail type: Jib designed by HR Sejl

Dim.: Front: 6,70m / Aft: 6,08m / Bottom: 6,70m.

Condition: Good. 90's. Stored dry since.